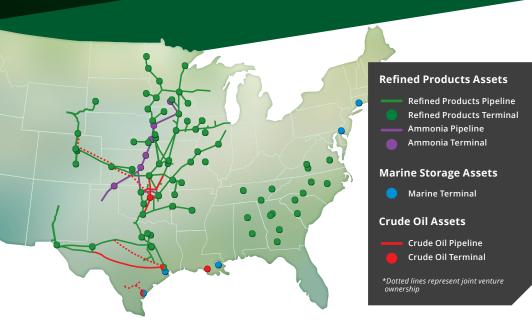

### Magellan moves the fuel that keeps America going.

Magellan owns the longest refined products pipeline system in the country. We can tap into nearly 50% of the nation's refining capacity and store more than 100 million barrels of petroleum products, such as gasoline, diesel fuel and crude oil.